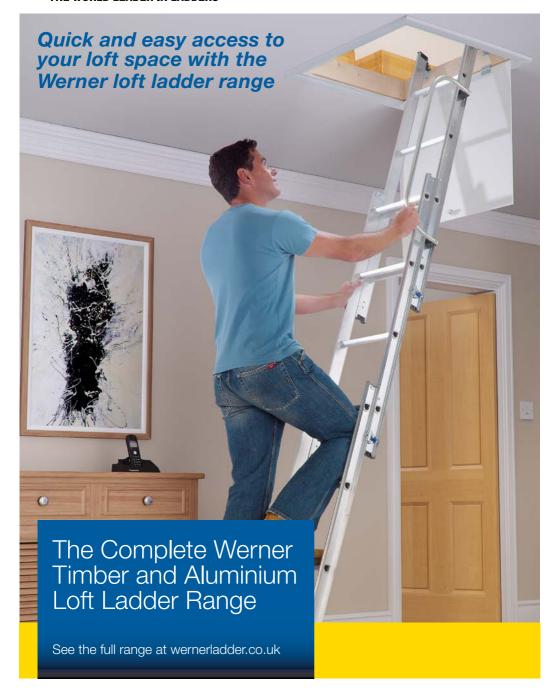

### **WERNER LOFT LADDERS**

Our wide range of loft ladders in timber and aluminium provide easy loft access and comes in a variety of sizes.

# EASY

and quick to install with step by step instructions

Stowing pole included with all loft ladders

Available for ceiling heights to suit your needs

**Conforms to BS14975:2006** 

A complete loft access solution including ladder, loft surround, 26mm insulated trapdoor and spring assisted stowage