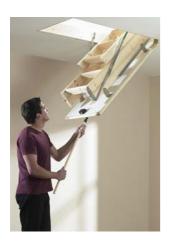

# EASY

and quick to install with step by step instructions

Stowing pole included with all loft ladders

Available for ceiling heights to suit your needs

**Conforms to BS14975:2006** 

A complete loft access solution including ladder, loft surround, 26mm insulated trapdoor and spring assisted stowage

3 section folding loft ladder including 36mm insulated trapdoor with assisted stowage

Requires no headroom or storage in the loft

Includes handrail for added safety

White trapdoor with plastic architraves and rubber draught excluder to prevent loss of heat and draughts