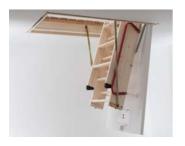

3 section folding loft ladder including 36mm insulated trapdoor with assisted stowage

Requires no headroom or storage in the loft

Includes handrail for added safety

White trapdoor with plastic architraves and rubber draught excluder to prevent loss of heat and draughts