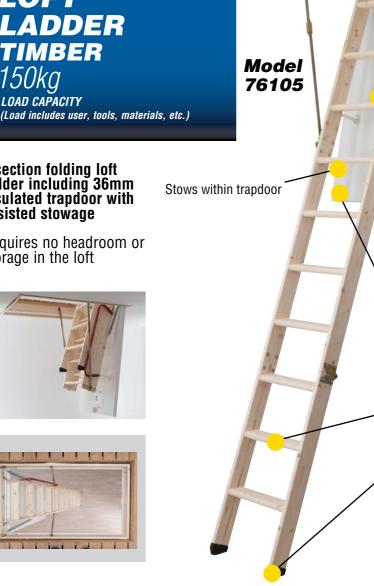

3 section folding loft ladder including 36mm insulated trapdoor with assisted stowage

Requires no headroom or storage in the loft

Includes handrail for added safety

White trapdoor with plastic architraves and rubber draught excluder to prevent loss of heat and draughts

Anti-slip treads for comfortable climbing

Plastic slip-resistant feet for extra security

Suitable for heights up to 2.8m (9'2")

| Product<br>Code | Sections | Max. Floor to Ceiling<br>Height | Min. Loft Opening Size (LxW) Min. Clearance Arc |     | Min. Storage Space |
|-----------------|----------|---------------------------------|-------------------------------------------------|-----|--------------------|
| 76105           | 3        | 2.85m (9'4")                    | 1.13m x 0.54m<br>(3'9" x 1'9")                  | N/A | N/A                |