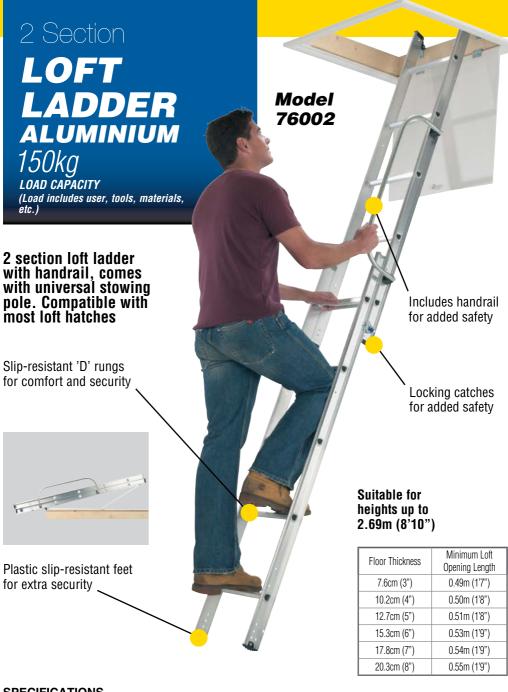

3 section loft ladder with handrail, comes with universal stowing pole.Compatible with most loft hatches

Compact sections to take up less space when stored in loft

Slip-resistant 'D' rungs for comfort and security

Plastic slip-resistant feet for extra security \_\_\_\_\_

Locking catches for added safety

Suitable for heights up to 3m (9'10")

**Model 76003** 

| Floor Thickness | Minimum Loft<br>Opening Length |  |  |
|-----------------|--------------------------------|--|--|
| 7.6cm (3")      | 0.40m (1'4")                   |  |  |
| 10.2cm (4")     | 0.41m (1'4")                   |  |  |
| 12.7cm (5")     | 0.43m (1'5")                   |  |  |
| 15.3cm (6")     | 0.44m (1'5")                   |  |  |
| 17.8cm (7")     | 0.45m (1'6")                   |  |  |
| 20.3cm (8")     | 0.46m (1'6")                   |  |  |
|                 |                                |  |  |