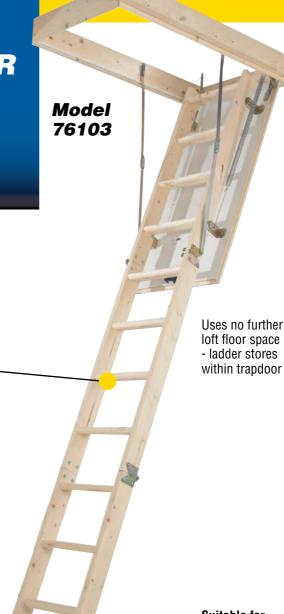

# EASY

and quick to install with step by step instructions

Stowing pole included with all loft ladders

Available for ceiling heights to suit your needs

**Conforms to BS14975:2006** 

A complete loft access solution including ladder, loft surround, 26mm insulated trapdoor and spring assisted stowage

Wide and deep spruce treads for comfort when climbing

Suitable for heights up to 2.8m (9'2")

| Product<br>Code | Sections | Max. Floor to Ceiling   Min. Loft Opening Size<br>Height (LxW) |                                 | Min. Clearance<br>Arc | Min. Storage Space |
|-----------------|----------|----------------------------------------------------------------|---------------------------------|-----------------------|--------------------|
| 76103           | 3        | 2.80m (9'2")                                                   | 1.13m x 0.55m<br>(3'9" x 1'10") | N/A                   | N/A                |

3 section folding loft ladder including 36mm insulated trapdoor with assisted stowage

Requires no headroom or storage in the loft

Includes handrail for added safety

White trapdoor with plastic architraves and rubber draught excluder to prevent loss of heat and draughts