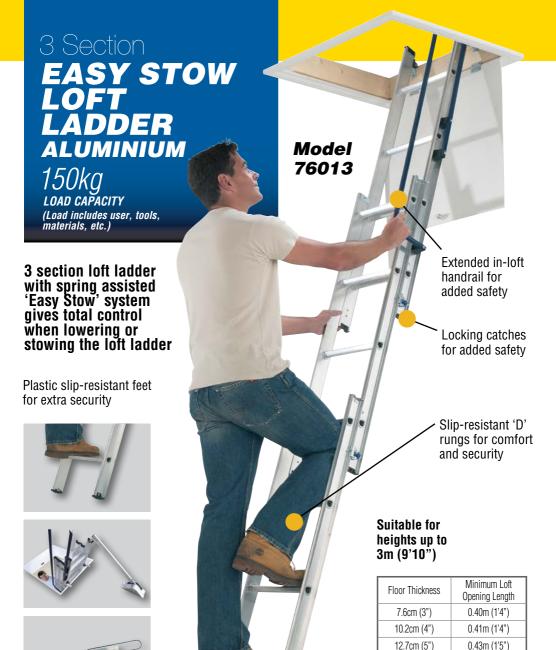

3 section loft ladder with handrail, comes with universal stowing pole.Compatible with most loft hatches

Compact sections to take up less space when stored in loft

Slip-resistant 'D' rungs for comfort and security

Plastic slip-resistant feet for extra security \_\_\_\_\_

Locking catches for added safety

Suitable for heights up to 3m (9'10")

**Model 76003** 

| Floor Thickness | Minimum Loft<br>Opening Length |  |  |
|-----------------|--------------------------------|--|--|
| 7.6cm (3")      | 0.40m (1'4")                   |  |  |
| 10.2cm (4")     | 0.41m (1'4")                   |  |  |
| 12.7cm (5")     | 0.43m (1'5")                   |  |  |
| 15.3cm (6")     | 0.44m (1'5")                   |  |  |
| 17.8cm (7")     | 0.45m (1'6")                   |  |  |
| 20.3cm (8")     | 0.46m (1'6")                   |  |  |
|                 |                                |  |  |